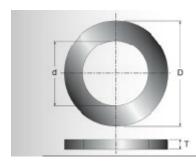

| SPECIFICATIONS   |             |
|------------------|-------------|
| Inside Diameter  | 3/4 in      |
| Outside Diameter | 1.125 in    |
| Thickness        | .104 in     |
| Manufacturer     | Freud Tools |