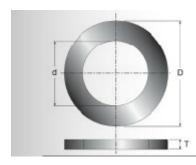

| SPECIFICATIONS   |             |
|------------------|-------------|
| Inside Diameter  | 5/8 in      |
| Outside Diameter | 1 1/4 in    |
| Thickness        | .092 in     |
| Manufacturer     | Freud Tools |