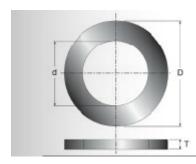

| SPECIFICATIONS   |             |
|------------------|-------------|
| Inside Diameter  | 5/8 in      |
| Outside Diameter | 1 in        |
| Thickness        | .080 in     |
| Manufacturer     | Freud Tools |