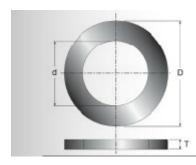

| SPECIFICATIONS   |             |
|------------------|-------------|
| Inside Diameter  | 5/8 in      |
| Outside Diameter | 7/8 in      |
| Thickness        | .064 in     |
| Manufacturer     | Freud Tools |