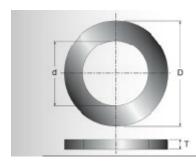

| SPECIFICATIONS   |             |
|------------------|-------------|
| Inside Diameter  | 5/8 in      |
| Outside Diameter | 13/16 in    |
| Thickness        | .056 in     |
| Manufacturer     | Freud Tools |