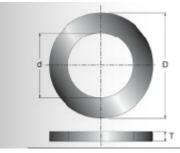

## Application: For Reduction in Blade Arbor Size

These precision bushings are designed for reducing the arbor size of Freud and other manufacturers' saw blades.

| SPECIFICATIONS   |             |
|------------------|-------------|
| Inside Diameter  | 1/2 in      |
| Outside Diameter | 1 1/8 in    |
| Thickness        | .080 in     |
| Manufacturer     | Freud Tools |