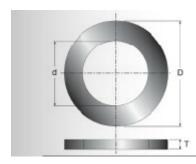

| SPECIFICATIONS   |             |
|------------------|-------------|
| Inside Diameter  | 1/2 in      |
| Outside Diameter | 7/8 in      |
| Thickness        | .064 in     |
| Manufacturer     | Freud Tools |