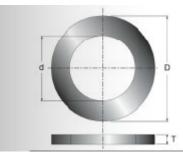

## **Application: For Reduction in Blade Arbor Size**

These precision bushings are designed for reducing the arbor size of Freud and other manufacturers' saw blades.

| SPECIFICATIONS   |             |
|------------------|-------------|
| Inside Diameter  | 1/2 in      |
| Outside Diameter | 13/16 in    |
| Thickness        | .056 in     |
| Manufacturer     | Freud Tools |