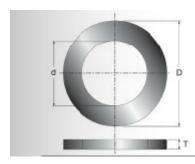

| SPECIFICATIONS   |             |
|------------------|-------------|
| Inside Diameter  | 1/2 in      |
| Outside Diameter | 3/4 in      |
| Thickness        | .056 in     |
| Manufacturer     | Freud Tools |