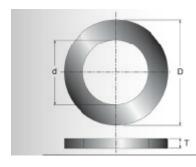

| SPECIFICATIONS   |             |
|------------------|-------------|
| Inside Diameter  | 1/2 in      |
| Outside Diameter | 5/8 in      |
| Thickness        | .056 in     |
| Manufacturer     | Freud Tools |