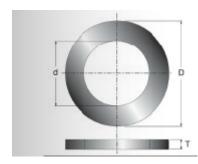

| SPECIFICATIONS   |             |
|------------------|-------------|
| Inside Diameter  | 3/8 in      |
| Outside Diameter | 1/2 in      |
| Thickness        | .048 in     |
| Manufacturer     | Freud Tools |