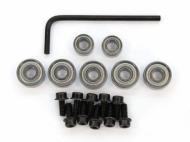

## Item #BB600, Whiteside Machine General Bearing Repair Kit \$23.66

Thank you for shopping with us! This handy Whiteside Machine General Bearing Repair Kit includes spare bearings, screws, and wrench to replace bearings on most bits. Includes five B3 ( $1/2 \times 3/16$ ) and two B2 ( $3/8 \times 3/16$ ) bearings, ten 54025S Screws, and a 3/32 Hex Key Wrench.

## **SPECIFICATIONS**

Five B3 (1/2 x 3/16) and two B2 (3/8 x 3/16) bearings, ten 54025S Screws, and a 3/32

Hex Key Wrench.

Manufacturer Whiteside Machine