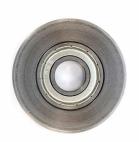

## Item #B24, Whiteside Machine 1 7/8 x 1/2 Ball Bearing \$21.40

Thank you for shopping with us!

Used on router bits to follow a template or the flat edge of your workpiece. Inside of bearing has several metal balls that allow the bearing to freely roll without restraint.

| SPECIFICATIONS   |                   |
|------------------|-------------------|
| Manufacturer     | Whiteside Machine |
| Inside Diameter  | 1/2 in            |
| Outside Diameter | 1-7/8 in          |
| Application      |                   |