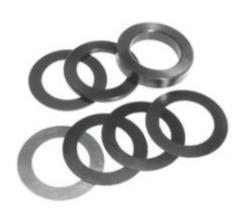

## Item #AN73MEA9, Freud Shim Sets \$24.51

Thank you for shopping with us!

To adjust a cut for a precise fit, Freud's Precision Shim Set is a quick and easy solution. These shims allow adjustment of your cutter spacing by as little as .004" (1/250") up to .370".

| SPECIFICATIONS   |                                                            |
|------------------|------------------------------------------------------------|
| Manufacturer     | Freud Tools                                                |
| Application      | Quick & easy solution to adjust a cut for a precise fit    |
| Outside Diameter | 1 7/8 in                                                   |
| Bore             | 1 1/4 in                                                   |
| Thickness        | 1 each: .004, .008, .012, .020, .040, .142, .370 Thickness |