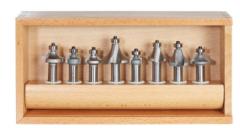

## Item #AMS-555, Amana Tool 8-Piece Carbide-Tipped 1/2" Shank Corner Round Collection \$296.44

Thank you for shopping with us! A basic edge-forming bit, the corner-rounding bit rounds an edge to a given radius. The tool is shouldered to cut a fillet. The cut can be used to ease edges, as a simple profile, or as part of a complex one. If a smaller pilot bearing is used, a second shoulder can be produced, in effect making the bit a beading bit. Stored in a solid wood showcase storage box with a Plexiglas® clear lid. Includes full color booklet.

Designed for the following materials:

| SPECIFICATIONS |                                                                                                      |
|----------------|------------------------------------------------------------------------------------------------------|
| Manufacturer   | Amana Tool                                                                                           |
| Includes       | 8 Corner Round Bits 1/8, 3/16, 1/4, 5/16, 3/8, 1/2, 5/8, 3/4 in radii                                |
| Note           | Stored in a solid wood showcase storage box with a Plexiglas clear lid. Includes full color booklet. |
| Shank          | 1/2 in                                                                                               |