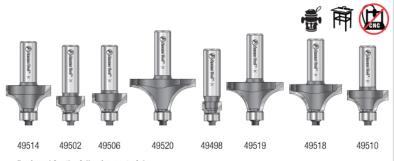

## Item #AMS-555, Amana Tool 8-Piece Carbide-Tipped 1/2" Shank Corner Round Collection \$296.44

Thank you for shopping with us! A basic edge-forming bit, the corner-rounding bit rounds an edge to a given radius. The tool is shouldered to cut a fillet. The cut can be used to ease edges, as a simple profile, or as part of a complex one. If a smaller pilot bearing is used, a second shoulder can be produced, in effect making the bit a beading bit. Stored in a solid wood showcase storage box with a Plexiglas® clear lid. Includes full color booklet.

Designed for the following materials:

| SPECIFICATIONS |                                                                                                      |
|----------------|------------------------------------------------------------------------------------------------------|
| Manufacturer   | Amana Tool                                                                                           |
| Includes       | 8 Corner Round Bits 1/8, 3/16, 1/4, 5/16, 3/8, 1/2, 5/8, 3/4 in radii                                |
| Note           | Stored in a solid wood showcase storage box with a Plexiglas clear lid. Includes full color booklet. |
| Shank          | 1/2 in                                                                                               |