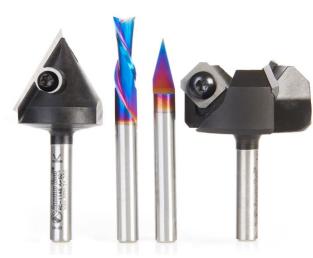

## Item #AMS-237, Amana Tool 4-Pc CNC Starter Pack, 1/4 Inch Shank \$303.26

Thank you for shopping with us!

For the most demanding signmaking, lettering, and engraving tasks. Designed for creating signs and other CNC projects in a variety of materials. Each router bit is manufactured from Amana's exclusive grade carbide according to stringent quality standards.

Designed for cutting: -Laminate -MDF -Melamine -Plastic/Acrylic -Solid Surface -Wood -Veneered Plywood

| SPECIFICATIONS |                                                                                                                                                          |
|----------------|----------------------------------------------------------------------------------------------------------------------------------------------------------|
| Manufacturer   | Amana Tool                                                                                                                                               |
| Includes       | 60 Deg V-Groove; Spiral Plunge; 30 Deg Carving; Insert Carbide 3 Wing/Flute Heavy Duty Spoilboard Plunging, Surfacing, Planing, Flycutter & Slab Leveler |
| Shank          | 1/4 in                                                                                                                                                   |
| Туре           | 4-Pc CNC Starter Router Bit Pack                                                                                                                         |
| No. of Pieces  | 4                                                                                                                                                        |
| Note           |                                                                                                                                                          |