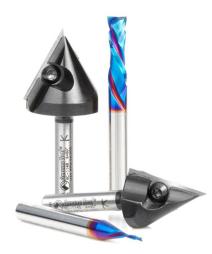

## Item #AMS-235, Amana Tool 4-Pc Colson's Choice CNC Starter Set, 1/4 Inch Shank \$264.34

Thank you for shopping with us!

For the most demanding signmaking, lettering, and engraving tasks. Designed for creating signs and other CNC projects in a variety of materials. Each router bit is manufactured from Amana's exclusive grade carbide according to stringent quality standards.

Designed for cutting: -Aluminum Brass Bronze Copper -Carbon Fiber -Laminate -MDF -Melamine -Plastic/Acrylic -Solid Surface -Wood -Veneered Plywood

| SPECIFICATIONS |                                                                                |
|----------------|--------------------------------------------------------------------------------|
| Manufacturer   | Amana Tool                                                                     |
| Includes       | Insert V-Groove 45 deg & 60 deg, Compression Spiral, Spiral Plunge Router Bits |
| Shank          | 1/4 in                                                                         |
| Туре           | 4-Pc Colson\'s Choice CNC Starter                                              |
| No. of Pieces  | 4                                                                              |
| Note           |                                                                                |