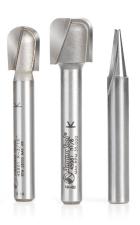

## Item #AMS-186, Amana AMS Series 3-Pc Signmaking & Lettering CNC Router Bit Pack, 1/4 Inch Shank \$111.96

Thank you for shopping with us! For the most demanding signmaking, lettering, and engraving tasks. Designed for creating signs and other CNC projects in a variety of materials. Each router bit is manufactured from Amana's exclusive grade carbide according to stringent quality standards. Excellent for cutting: 20lbs High Density Urethane Acrylic Foam Laminate MDF/HDF Melamine

| SPECIFICATIONS |                                                            |
|----------------|------------------------------------------------------------|
| Manufacturer   | Amana Tool                                                 |
| Includes       | 45901 (3/16R), 45981 (1/8R), 45780 (15 deg)                |
| Shank          | 1/4 in                                                     |
| Туре           | Signmaking & Lettering CNC Router Bit Pack, 1/4 Inch Shank |
| No. of Pieces  | 3-Piece Set                                                |
| Note           | Create signs & other CNC projects                          |