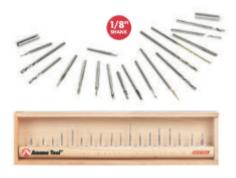

## Item #AMS-173, Amana AMS Series 18-Pc Specialty Multi-Material CNC Router Bit Collection, 1/8" Shank \$596.89

Thank you for shopping with us!

Designed specifically for a wide variety of applications.

Stored in a solid wood showcase storage box with a Plexiglas® clear lid. Wood Storage Box Dimensions 24-1/2" L x 6-1/2" W x 3" H

| SPECIFICATIONS |                                                                                            |
|----------------|--------------------------------------------------------------------------------------------|
| Manufacturer   | Amana Tool                                                                                 |
| Includes       | Full color booklet. Stored in a solid wood showcase storage box with a Plexiglas clear lid |
| Shank          | 1/8 in                                                                                     |
| Туре           | Specialty Multi-Material CNC Solid Carbide Router Bit Collection                           |
| No. of Pieces  | 18                                                                                         |
| Note           | Designed specifically for cutting a variety of applications                                |