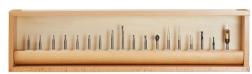

## Item #AMS-162, Amana AMS Series 18-Pc Aluminum Cutting Solid Carbide Advanced CNC Router Bit Collection, 1/4 Inch Shank \$738.94

Thank you for shopping with us! Specifically designed for a variety of CNC machining applications. Each router bit is manufactured from Amana's exclusive grade carbide according to stringent quality standards. Wood Storage Box Dimensions 24-1/2" L x 6-1/2" W x 3" H

| SPECIFICATIONS |                                                                                            |
|----------------|--------------------------------------------------------------------------------------------|
| Manufacturer   | Amana Tool                                                                                 |
| Includes       | Full color booklet. Stored in a solid wood showcase storage box with a Plexiglas clear lid |
| Shank          | 1/4 in                                                                                     |
| Туре           | Solid Carbide Router Bit Collection                                                        |
| No. of Pieces  | 18                                                                                         |
| Note           | Perfect for cutting aluminum, brass, copper, and other non-ferrous metals                  |