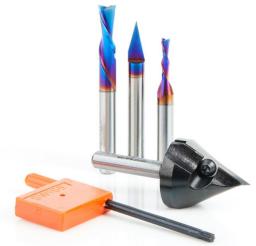

## Item #AMS-155, Amana Tool Brian's Choice CNC Router Bit Starter 4-Pc Pack, 1/4 Inch Shank \$189.01

Thank you for shopping with us!

For the most demanding signmaking, lettering, and engraving tasks. Designed for creating signs and other CNC projects in a variety of materials. Each router bit is manufactured from Amana's exclusive grade carbide according to stringent quality standards.

Designed for cutting: -Carbon Fiber -Laminate -MDF -Melamine -Plastic/Acrylic -Solid Surface -Wood -Veneered Plywood

| SPECIFICATIONS |                                                              |
|----------------|--------------------------------------------------------------|
| Manufacturer   | Amana Tool                                                   |
| Includes       | 60 Deg V-Groove, Spiral Plunge, 30 Deg Engraving Router Bits |
| Shank          | 1/4 in                                                       |
| Туре           | 4-Pc Brian\'s Choice CNC Starter Router Bit Pack             |
| No. of Pieces  | 4                                                            |
| Note           |                                                              |