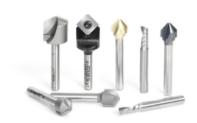

Designed for shaping Aluminum Composite (sandwich) Materials (ACM) with flat bottom V-grooves. Routing V-shaped grooves, whereby the aluminum cover and a part of the polyethylene core is removed, allows folding/creasing the remaining material by hand. Ideal for wall panel fabrication. ACM is widely used for cladding many diverse exterior and interior applications such as office buildings, hospitals, convention centers, airports, and hotels. The long lasting durability of the material makes it an excellent choice for buildings, signage, displays, etc.

Titanium Composite Material (TCM)

Wood

| SPECIFICATIONS |                                                                                                                                                    |
|----------------|----------------------------------------------------------------------------------------------------------------------------------------------------|
| Manufacturer   | Amana Tool                                                                                                                                         |
| Includes       | Stored in a solid wood showcase storage box with a Plexiglas clear lid                                                                             |
| Shank          | 1/4 in                                                                                                                                             |
| Туре           | V-Groove for Double Edge Folding Aluminum Composite Material (ACM) Panels Router<br>Bit Collection - Solid Carbide, Carbide-Tipped, Insert Carbide |

## No. of Pieces 8 Note For scoring aluminum composite materials