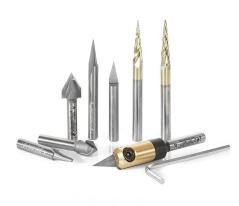

## Item #AMS-128, Amana AMS Series 8-Pc 'V' Carving CNC Router Bit Collection, 1/4" Shank \$391.87

Thank you for shopping with us!

Excellent for a wide-range of signmaking, lettering, and engraving tasks. Each router bit is manufactured from Amana's exclusive grade carbide according to stringent quality standards.

Stored in a solid wood showcase storage box with a  $\ensuremath{\mathsf{Plexiglas}}\xspace$  clear lid.

Wood Storage Box Dimensions 12" L x 6" W x 3" H

| SPECIFICATIONS |                                                                                            |
|----------------|--------------------------------------------------------------------------------------------|
| Manufacturer   | Amana Tool                                                                                 |
| Includes       | Full color booklet. Stored in a solid wood showcase storage box with a Plexiglas clear lid |
| Shank          | 1/4 in                                                                                     |
| Туре           | V\' Carving CNC Router Bit Collection - Solid Carbide & Carbide-Tipped                     |
| No. of Pieces  | 8                                                                                          |
| Note           | Specially designed for creating signs and other CNC projects in a variety of materials     |