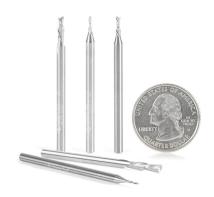

## Item #AMS-126, Amana Tool 5-Piece Spiral Flute Plunge Downcut Inlay Router Bit Set \$134.33

Thank you for shopping with us! Spiral-flute bits combine a shearing action in cutting with an augering action in chip clearance. The shearing action yields an especially clean accurate cut while the augering action clears chips from the cut. The 'downcut' cuts from the surface down leaving a smooth edge at the surface. Special unique carbide grade increased clearance geometry and razor-sharp cutting edges with polished flutes provide a superior finish and longer tool life especially in abrasive materials. Great for production settings and excellent for creating grooves and dado cuts in particleboard, plywood, laminate, and wood. Primarily used on CNC machines and other automatic routers. Can be used with handheld and table-mounted portable routers. Excellent for cutting: Laminate MDF/HDF Veneered Plywood Wood

| SPECIFICATIONS |                                                  |
|----------------|--------------------------------------------------|
| Manufacturer   | Amana Tool                                       |
| Part Descp.    | Spiral Flute Plunge Downcut Inlay Router Bit Set |
| Includes       | 46229, 46231, 46237, 46239, 46227                |
| No. of Pieces  | 5                                                |