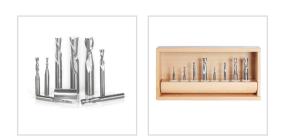

## Item #AMS-125, Amana Tool 8-Pc Upcut & Downcut Spiral CNC Router Bit Collection

## \$391.87

Thank you for shopping with us! Designed for a wide-variety of applications. Each router bit is manufactured from Amana's exclusive grade carbide according to stringent quality standards. **Eight-Piece Set Includes**: 46100 46101 46102 46106 46200 46202 46420 46206 RB-122 Excellent for cutting: -MDF/HDF -Veneered Plywood -Laminate -Composite Stored in a solid wood showcase storage box with a Plexiglas® clear lid. Includes full color booklet. Wood Storage Box Dimensions 12" L x 6" W x 3" H