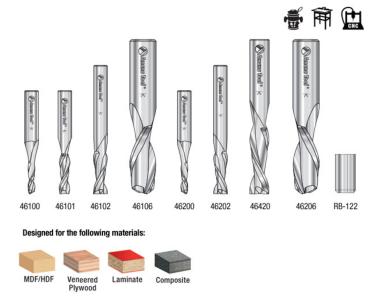

## \$391.87

Thank you for shopping with us! Designed for a wide-variety of applications. Each router bit is manufactured from Amana's exclusive grade carbide according to stringent quality standards. **Eight-Piece Set Includes**: 46100 46101 46102 46106 46200 46202 46420 46206 RB-122 Excellent for cutting: -MDF/HDF -Veneered Plywood -Laminate -Composite Stored in a solid wood showcase storage box with a Plexiglas® clear lid. Includes full color booklet. Wood Storage Box Dimensions 12" L x 6" W x 3" H

| SPECIFICATIONS |                                                                                                                    |
|----------------|--------------------------------------------------------------------------------------------------------------------|
| Manufacturer   | Amana Tool                                                                                                         |
| Part Descp.    | Upcut & Downcut Spiral Solid Carbide Spiral Router Bit Collection designed for a wide-<br>variety of applications. |
| Includes       | 46100, 46101, 46102, 46106, 46200, 46202, 46420, 46206, RB-122                                                     |
| No. of Pieces  | 8                                                                                                                  |