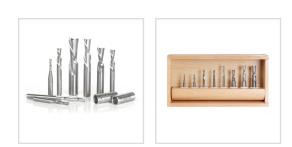

## Item #AMS-123, Amana Tool 8-pc Downcut Spiral CNC Router Bit Collection

## \$358.28

Thank you for shopping with us! Designed for a wide-variety of applications. Each router bit is manufactured from Amana's exclusive grade carbide according to stringent quality standards. **Eight-Piece Set Includes**: 46200 46201 46202 46415 46416 46420 46203 46206 RB-122 Excellent for cutting: -MDF/HDF -Veneered Plywood -Laminate -Composite Stored in a solid wood showcase storage box with a Plexiglas® clear lid. Includes full color booklet. Wood Storage Box Dimensions 12" L x 6" W x 3" H

| SPECIFICATIONS |                                                                                                        |
|----------------|--------------------------------------------------------------------------------------------------------|
| Manufacturer   | Amana Tool                                                                                             |
| Part Descp.    | Downcut Spiral Solid Carbide Spiral Router Bit Collection designed for a wide-variety of applications. |
| Includes       | 46200, 46201, 46202, 46415, 46416, 46420, 46203, 46206, RB-122                                         |
| No. of Pieces  | 8                                                                                                      |