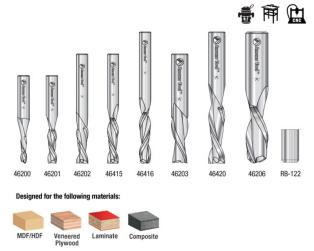

## \$358.28

Thank you for shopping with us! Designed for a wide-variety of applications. Each router bit is manufactured from Amana's exclusive grade carbide according to stringent quality standards. **Eight-Piece Set Includes**: 46200 46201 46202 46415 46416 46420 46203 46206 RB-122 Excellent for cutting: -MDF/HDF -Veneered Plywood -Laminate -Composite Stored in a solid wood showcase storage box with a Plexiglas® clear lid. Includes full color booklet. Wood Storage Box Dimensions 12" L x 6" W x 3" H

| SPECIFICATIONS |                                                                                                        |
|----------------|--------------------------------------------------------------------------------------------------------|
| Manufacturer   | Amana Tool                                                                                             |
| Part Descp.    | Downcut Spiral Solid Carbide Spiral Router Bit Collection designed for a wide-variety of applications. |
| Includes       | 46200, 46201, 46202, 46415, 46416, 46420, 46203, 46206, RB-122                                         |
| No. of Pieces  | 8                                                                                                      |