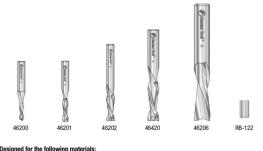

## Item #AMS-122, Amana Tool 5-Pc Downcut Spiral Router Bit Collection \$210.08

. Thank you for shopping with us! Designed for a wide-variety of applications. Each router bit is manufactured from Amana's exclusive grade carbide according to stringent quality standards. Five-Piece Set Includes: 46200 46201 46202 46420 46206 RB-122 Excellent for cutting: -MDF/HDF -Veneered Plywood -Laminate -Composite Stored in a solid wood showcase storage box with a Plexiglas® clear lid. Includes full color booklet. Wood Storage Box Dimensions 8" L x 6-1/4" W x 3-1/4" H **一一一** 

| SPECIFICATIONS |                                                                                                        |
|----------------|--------------------------------------------------------------------------------------------------------|
| Manufacturer   | Amana Tool                                                                                             |
| Part Descp.    | Downcut Spiral Solid Carbide Spiral Router Bit Collection designed for a wide-variety of applications. |
| Includes       | 46200, 46201, 46202, 46420, 46206, RB-122                                                              |
| No. of Pieces  | 5                                                                                                      |