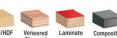

## Item #AMS-122, Amana Tool 5-Pc Downcut Spiral Router Bit Collection \$210.08

. Thank you for shopping with us! Designed for a wide-variety of applications. Each router bit is manufactured from Amana's exclusive grade carbide according to stringent quality standards. Five-Piece Set Includes: 46200 46201 46202 46420 46206 RB-122 Excellent for cutting: -MDF/HDF -Veneered Plywood -Laminate -Composite Stored in a solid wood showcase storage box with a Plexiglas® clear lid. Includes full color booklet. Wood Storage Box Dimensions 8" L x 6-1/4" W x 3-1/4" H **一一一** 