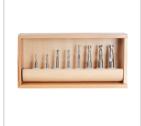

## Item #AMS-121, Amana Tool 8-pc Upcut Spiral CNC Router Bit Collection \$361.20

Thank you for shopping with us! Designed for a wide-variety of applications. Each router bit is manufactured from Amana's exclusive grade carbide according to stringent quality standards. **Eight-Piece Set Includes**: 46100 46101 46102 46315 46316 46320 46104 46106 RB-122 Excellent for cutting: -MDF/HDF -Veneered Plywood -Laminate -Composite Stored in a solid wood showcase storage box with a Plexiglas® clear lid. Includes full color booklet. Wood Storage Box Dimensions 12" L x 6" W x 3" H