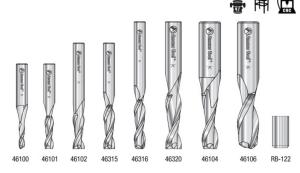

## Item #AMS-121, Amana Tool 8-pc Upcut Spiral CNC Router Bit Collection \$361.20

Thank you for shopping with us! Designed for a wide-variety of applications. Each router bit is manufactured from Amana's exclusive grade carbide according to stringent quality standards. **Eight-Piece Set Includes**: 46100 46101 46102 46315 46316 46320 46104 46106 RB-122 Excellent for cutting: -MDF/HDF -Veneered Plywood -Laminate -Composite Stored in a solid wood showcase storage box with a Plexiglas® clear lid. Includes full color booklet. Wood Storage Box Dimensions 12" L x 6" W x 3" H

## Designed for the following materials:

| SPECIFICATIONS |                                                                                                      |
|----------------|------------------------------------------------------------------------------------------------------|
| Manufacturer   | Amana Tool                                                                                           |
| Part Descp.    | Upcut Spiral Solid Carbide Spiral Router Bit Collection designed for a wide variety of applications. |
| Includes       | 46100, 46101, 46102, 46315, 46316, 46320, 46104, 46106, RB-122                                       |
| No. of Pieces  | 8                                                                                                    |