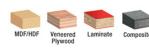

## Item #AMS-121, Amana Tool 8-pc Upcut Spiral CNC Router Bit Collection \$361.20

Thank you for shopping with us! Designed for a wide-variety of applications. Each router bit is manufactured from Amana's exclusive grade carbide according to stringent quality standards. **Eight-Piece Set Includes**: 46100 46101 46102 46315 46316 46320 46104 46106 RB-122 Excellent for cutting: -MDF/HDF -Veneered Plywood -Laminate -Composite Stored in a solid wood showcase storage box with a Plexiglas® clear lid. Includes full color booklet. Wood Storage Box Dimensions 12" L x 6" W x 3" H