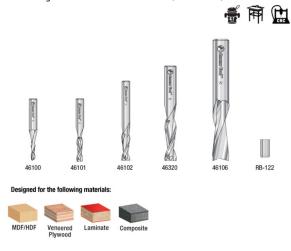

## Item #AMS-120, Amana Tool 5-Pc Upcut Spiral Router Bit Collection \$237.97

Thank you for shopping with us! Designed for a wide-variety of applications. Each router bit is manufactured from Amana's exclusive grade carbide according to stringent quality standards. **Five-Piece Set Includes:** 46100 46101 46202 46320 46106 RB-122 Excellent for cutting: -MDF/HDF -Veneered Plywood -Laminate -Composite Includes full color booklet. Stored in a solid wood showcase storage box with a Plexiglas® clear lid. See below for set contents. Wood Storage Box Dimensions 8" L x 6-1/4" W x 3-1/4" H

| SPECIFICATIONS |                                                                                |
|----------------|--------------------------------------------------------------------------------|
| Manufacturer   | Amana Tool                                                                     |
| Part Descp.    | Upcut Spiral Router Bit Collection designed for a wide-variety of applications |
| Includes       | 46100, 46101, 46102, 46320, 46106, RB-122                                      |
| No. of Pieces  | 5                                                                              |