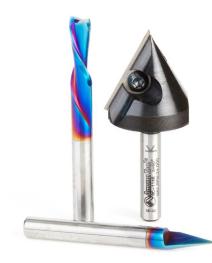

## Item #AMS-113, Amana Tool 3-Pc CNC Starter Router Bit Pack, 1/4 Inch Shank \$150.71

Thank you for shopping with us! For the most demanding signmaking, lettering, and engraving tasks. Designed for creating signs and other CNC projects in a variety of materials. Each router bit is manufactured from Amana's exclusive grade carbide according to stringent quality standards. Designed for cutting: -Aluminum, Brass, Bronze, Copper - Carbon Fiber -Laminate -MDF -Melamine -Plastic/Acrylic -Solid Surface - Wood -Veneered Plywood

| SPECIFICATIONS |                                                              |
|----------------|--------------------------------------------------------------|
| Manufacturer   | Amana Tool                                                   |
| Includes       | 60 Deg V-Groove, Spiral Plunge, 30 Deg Engraving Router Bits |
| Shank          | 1/4 in                                                       |
| Туре           | 3-Pc CNC Starter Router Bit Pack                             |
| No. of Pieces  | 3                                                            |
| Note           |                                                              |