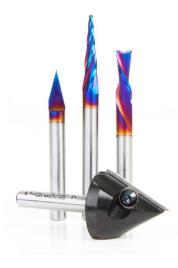

## Item #AMS-102, Amana Tool X-Carve® CNC Router Bit Starter 4-Pc Pack, 1/4 Inch Shank \$204.53

Thank you for shopping with us!

For the most demanding signmaking, lettering, and engraving tasks. Designed for creating signs and other CNC projects in a variety of materials. Each router bit is manufactured from Amana's exclusive grade carbide according to stringent quality standards.

Designed for cutting: -Carbon Fiber -Laminate -MDF -Melamine -Plastic/Acrylic - Solid Surface -Wood -Veneered Plywood

| SPECIFICATIONS |                                                                             |
|----------------|-----------------------------------------------------------------------------|
| Manufacturer   | Amana Tool                                                                  |
| Includes       | 60 Deg V-Groove, Spiral Plunge, 2D/3D Carving, 30 Deg Engraving Router Bits |
| Shank          | 1/4 in                                                                      |
| Туре           | 4-Pc X-Carve CNC Starter Router Bit Pack                                    |
| No. of Pieces  | 4                                                                           |
| Note           |                                                                             |