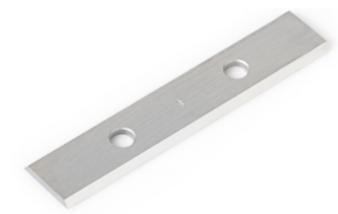

## Item #AMA-50, Amana Tool Straight Solid Carbide Insert Knives: 4 Cutting Edges \$14.59

Thank you for shopping with us!

New grades now available for different material types such as softwood/hardwood, MDF/solid surface, and micro-finish for general purpose.

| SPECIFICATIONS |                                      |
|----------------|--------------------------------------|
| Manufacturer   | Amana Tool                           |
| Dimensions     | 50 x 9 x 1.5mm                       |
| Material       | Gen Purpose Wood, Chipboard, Plywood |
| Application    | Various                              |
| Bevel          | 35 deg                               |
| Note           |                                      |