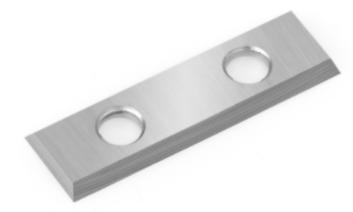

## Item #AMA-30, Amana Tool Straight Solid Carbide Insert Knives: 4 Cutting Edges \$8.21

Thank you for shopping with us!

New grades now available for different material types such as softwood/hardwood, MDF/solid surface, and micro-finish for general purpose.

| SPECIFICATIONS |                                      |
|----------------|--------------------------------------|
| Manufacturer   | Amana Tool                           |
| Dimensions     | 30 x 9 x 1.5mm                       |
| Material       | Gen Purpose Wood, Chipboard, Plywood |
| Application    | Insert Straight Bits                 |
| Bevel          | 35 deg                               |
| Note           |                                      |