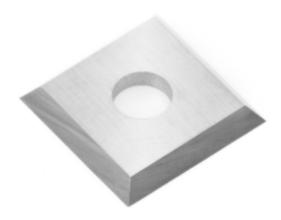

## Item #AMA-12, Amana Tool Straight Solid Carbide Insert Knives: 4 Cutting Edges \$4.50

Thank you for shopping with us!

New grades now available for different material types such as softwood/hardwood, MDF/solid surface, and micro-finish for general purpose.

| SPECIFICATIONS |                                      |
|----------------|--------------------------------------|
| Manufacturer   | Amana Tool                           |
| Dimensions     | 12 x 12 x 1.5mm                      |
| Material       | Gen Purpose Wood, Chipboard, Plywood |
| Application    | Insert Trim Bits                     |
| Bevel          | 35 deg                               |
| Note           |                                      |