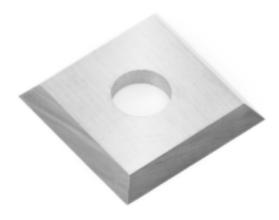

## Item #AMA-10, Amana Tool Straight Solid Carbide Insert Knives: 4 Cutting Edges \$10.39

Thank you for shopping with us!

New grades now available for different material types such as softwood/hardwood, MDF/solid surface, and micro-finish for general purpose.

| SPECIFICATIONS |                                      |
|----------------|--------------------------------------|
| Manufacturer   | Amana Tool                           |
| Dimensions     | 10.5 x 10.5 x 1.5mm                  |
| Material       | Gen Purpose Wood, Chipboard, Plywood |
| Application    | Various                              |
| Bevel          | 35 deg                               |
| Note           |                                      |