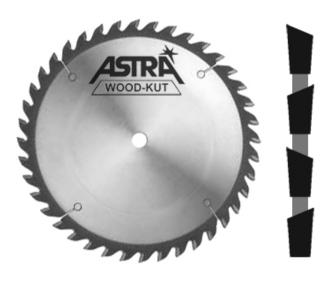

## Item #AGP1060, Everlast Astra Wood Saw 10" Dia 60-Tooth 5/8" Bore -2° Hook 0.080" Plate 0.110" Kerf - AGP - Alternate Top Bevel \$203.82

Thank you for shopping with us!

Everlast offers an alternative to the Forrest Woodworker II<sup>™</sup>\* Blade. Exceptional rip and crosscut.

Alternate Top Bevel - ATB - Each tooth has top bevel typically between 10 and 20 degrees. Two teeth are required to provide a full kerf cut. Provides low cutting pressures, which reduce material tearing during the cutting process and provides a fine cutting finish. Best performance crosscutting.