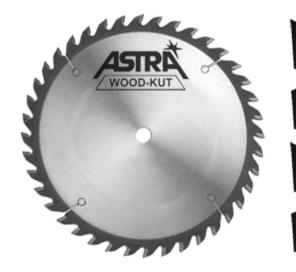

## Item #AGP1040, Everlast Astra Wood Saw 10" Dia 40-Tooth 5/8" Bore 15° Hook 0.087" Plate 0.115" Kerf - AGP - Alternate Top Bevel \$131.75

Thank you for shopping with us!

Everlast offers an alternative to the Forrest Woodworker II™\* Blade. Exceptional rip and crosscut.

Alternate Top Bevel - ATB - Each tooth has top bevel typically between 10 and 20 degrees. Two teeth are required to provide a full kerf cut. Provides low cutting pressures, which reduce material tearing during the cutting process and provides a fine cutting finish. Best performance crosscutting.

Rated: *Excellent and Very Good* in Fine Woodworking Magazine.

\*Trademark Forrest Manufacturing Company.

| SPECIFICATIONS |          |
|----------------|----------|
| Manufacturer   | Everlast |
| Diameter       | 10 in    |
| Bore           | 5/8 in   |
| Grind          | АТВ      |
| Kerf           | 0.115 in |
| Plate          | 0.087 in |
| Teeth          | 40       |