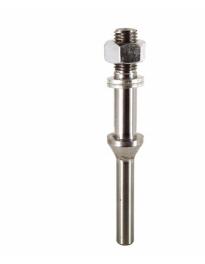

## Item #A300, Whiteside Machine 5/16 x 1 7/16, 1/4 Shank Arbor \$7.32

Thank you for shopping with us!

Arbors include nut and washer.

Whiteside Machine carries a complete range of standard arbors to fit all of our products. Accidents happen, you damage the threads or your shank has been marred by a bad collet. Just replace the arbor instead of the whole bit.

| SPECIFICATIONS |                             |
|----------------|-----------------------------|
| Manufacturer   | Whiteside Machine           |
| Arbor          | 5/16 Dia; 1-7/16 Length     |
| Length         | 1 7/16 in                   |
| Overall Length | 3 in                        |
| Shank          | 1/4 in                      |
| Note           | Arbors include nut & washer |