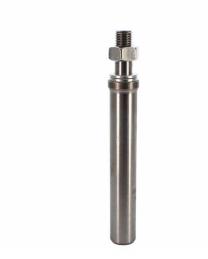

## Item #A220, Whiteside Machine 5/16 x 7/8, 1/2 Shank Arbor \$13.52

Thank you for shopping with us!

Arbors include nut and washer.

Whiteside Machine carries a complete range of standard arbors to fit all of our products. Accidents happen, you damage the threads or your shank has been marred by a bad collet. Just replace the arbor instead of the whole bit.

| SPECIFICATIONS |                             |
|----------------|-----------------------------|
| Manufacturer   | Whiteside Machine           |
| Arbor          | 5/16 Dia; 7/8 Length        |
| Length         | 7/8 in                      |
| Overall Length | 4 in                        |
| Shank          | 1/2 in                      |
| Note           | Arbors include nut & washer |