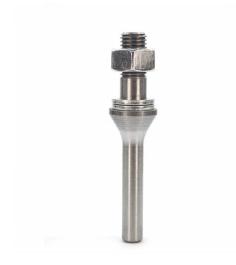

## Item #A200, Whiteside Machine 5/16 x 7/8, 1/4 Shank Arbor \$5.07

Thank you for shopping with us!

Arbors include nut and washer.

Whiteside Machine carries a complete range of standard arbors to fit all of our products. Accidents happen, you damage the threads or your shank has been marred by a bad collet. Just replace the arbor instead of the whole bit.

| SPECIFICATIONS |                             |
|----------------|-----------------------------|
| Manufacturer   | Whiteside Machine           |
| Arbor          | 5/16 Dia; 7/8 Length        |
| Length         | 7/8 in                      |
| Overall Length | 2 3/8 in                    |
| Shank          | 1/4 in                      |
| Note           | Arbors include nut & washer |