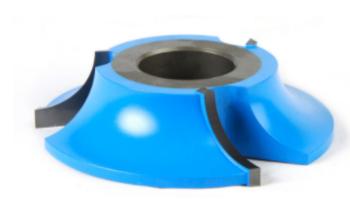

## **Edge of Arlington Saw & Tool, Inc.**

124 South Collins Arlington, TX 76010

Phone:817-461-7171 • Fax: 817-795-6651

Toll Free: 888-461-7171 Email: <u>info@eoasaw.com</u> Website: www.eoasaw.com

Item #A-30-118, Amana Tool Carbide-Tipped 3-Wing Heavy-Duty Corner Round 1-1/4" Radius x 5" Dia x 1-1/2" CH x 1-1/4 Bore \$115.05

Thank you for shopping with us! Designed for template shaping such as arched or cathedral doors, etc.

| SPECIFICATIONS               |              |
|------------------------------|--------------|
| Manufacturer                 | Amana Tool   |
| Bore                         | 1 1/4 in     |
| Cut Height, Length, or Width | 1 1/2 in     |
| Diameter (D1)                | 2 1/2 in     |
| Note                         |              |
| Radius                       | 1 1/4 in     |
| Style                        | Corner Round |