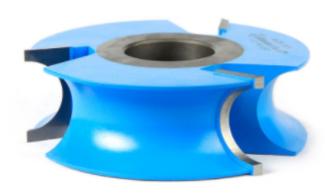

Item #A-29-108, Amana Tool Carbide **Tipped 3-Wing Heavy-Duty in Bead 1/2** Radius x 4 Dia. x 1-5/16 x 1-1/4 Bore \$119.60

Thank you for shopping with us!

| SPECIFICATIONS               |            |
|------------------------------|------------|
| Manufacturer                 | Amana Tool |
| B1                           | 1 in Bead  |
| Cut Height, Length, or Width | 1 5/16 in  |
| Diameter (D1)                | 3 in       |
| Note                         |            |
| Radius                       | 1/2 in     |