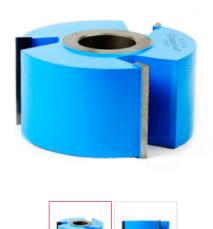

## Item #A-27-116, Amana Tool Carbide-Tipped 3-Wing Heavy-Duty Rabbeting 4 Dia x 2 x 1-1/4 inches Bore \$103.88

Thank you for shopping with us!

Over 250 different cutters for all your shaping needs. Extra-thick carbide tips offer many resharpenings and longer tool life. RPM rating: 12,000 and under.

| SPECIFICATIONS               |            |
|------------------------------|------------|
| Manufacturer                 | Amana Tool |
| Bore                         | 1 1/4 in   |
| Cut Height, Length, or Width | 2 in       |
| Note                         |            |