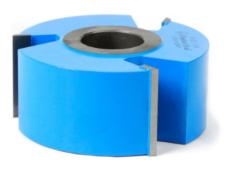

## Item #A-27-114, Amana Tool Carbide-Tipped 3-Wing Heavy-Duty Rabbeting 4 Dia x 1-3/4 x 1-1/4 inches Bore \$89.74

Thank you for shopping with us!

Over 250 different cutters for all your shaping needs. Extra-thick carbide tips offer many resharpenings and longer tool life. RPM rating: 12,000 and under.

| SPECIFICATIONS               |            |
|------------------------------|------------|
| Manufacturer                 | Amana Tool |
| Bore                         | 1 1/4 in   |
| Cut Height, Length, or Width | 1-3/4 in   |
| Note                         |            |