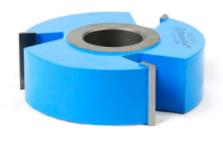

## Item #A-27-110, Amana Tool Carbide-Tipped 3-Wing Heavy-Duty Rabbeting 4 Dia x 1-1/4 x 1-1/4 inches Bore \$87.08

Thank you for shopping with us!

.

Over 250 different cutters for all your shaping needs. Extra-thick carbide tips offer many resharpenings and longer tool life. RPM rating: 12,000 and under.

| SPECIFICATIONS               |            |
|------------------------------|------------|
| Manufacturer                 | Amana Tool |
| Bore                         | 1 1/4 in   |
| Cut Height, Length, or Width | 1 1/4 in   |
| Note                         |            |