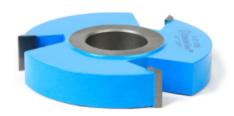

## Item #A-27-106, Amana Tool Carbide-Tipped 3-Wing Heavy-Duty Rabbeting 4 Dia x 3/4 x 1-1/4 inches Bore \$85.75

Thank you for shopping with us!

Over 250 different cutters for all your shaping needs. Extrathick carbide tips offer many resharpenings and longer tool life. RPM rating: 12,000 and under.

| SPECIFICATIONS               |            |
|------------------------------|------------|
| Manufacturer                 | Amana Tool |
| Bore                         | 1 1/4 in   |
| Cut Height, Length, or Width | 3/4 in     |
| Note                         |            |