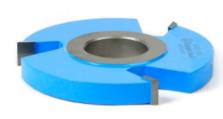

## Item #A-27-104, Amana Tool Carbide-Tipped 3-Wing Heavy-Duty Rabbeting 4 Dia x 1/2 x 1-1/4 inches Bore \$75.78

. Thank you for shopping with us!

Over 250 different cutters for all your shaping needs. Extra-thick carbide tips offer many resharpenings and longer tool life. RPM rating: 12,000 and under.

| SPECIFICATIONS               |            |
|------------------------------|------------|
| Manufacturer                 | Amana Tool |
| Bore                         | 1 1/4 in   |
| Cut Height, Length, or Width | 1/2 in     |
| Note                         |            |