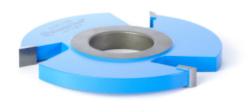

## Item #A-27-102, Amana Tool Carbide-Tipped 3-Wing Heavy-Duty Rabbeting 2-5/8 Dia x 3/8 x 1-1/4 inches Bore \$63.81

Thank you for shopping with us!

.

Over 250 different cutters for all your shaping needs. Extrathick carbide tips offer many resharpenings and longer tool life. RPM rating: 12,000 and under.

| SPECIFICATIONS               |            |
|------------------------------|------------|
| Manufacturer                 | Amana Tool |
| Bore                         | 1 1/4 in   |
| Cut Height, Length, or Width | 3/8 in     |
| Note                         |            |