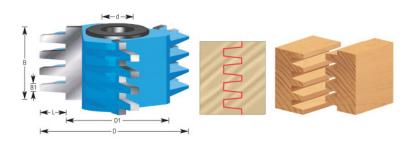

## Item #999, Amana Tool Carbide-Tipped 3-Wing Finger Joint 2-7/8 Dia x 1-1/2 x 1/2 & 3/4 Bore \$148.33

Thank you for shopping with us!

| SPECIFICATIONS               |                                   |
|------------------------------|-----------------------------------|
| Manufacturer                 | Amana Tool                        |
| Bore                         | 1/2 & 3/4 in                      |
| Diameter                     | 2 7/8 in                          |
| B1                           | 11/32 in                          |
| Cut Height, Length, or Width | 1 1/2 in                          |
| Diameter (D1)                | 2 1/8 in                          |
| Length                       | Length of Groove 3/8 in           |
| Note                         | Rub collar for 3/4 in arbor only! |
| Rub Collar                   | C-011                             |