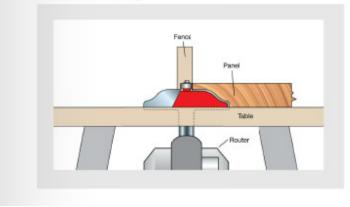

-Cuts all composition materials, plywoods, hardwoods, and softwoods. -Use on table-mounted portable routers

Freud's Quadra-Cut™ 4 Cutter Design