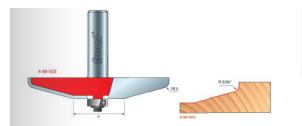

## Raised Panel Setup

99-523

| SPECIFICATIONS               |             |
|------------------------------|-------------|
| Manufacturer                 | Freud Tools |
| Cut Height, Length, or Width | 1/2 in      |
| Diameter                     | 3 1/2 in    |
| Minor Height                 | N/A         |
| Overall Length               | 2 1/2 in    |
| R1/Radius                    | 5/32 in     |
| R2/Radius                    | N/A         |
| Shank                        | 1/2 in      |
| Small Diameter               | 1 1/4 in    |