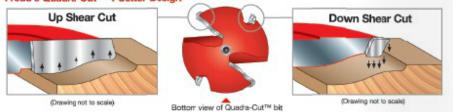

-Revolutionary design combines two small wings that cut downward to shear the top edge for a splinter-free surface, and two large wings that shear upward for a smooth finish.

-Use 1/2" height for 5/8" stock. Use 5/8" height for 3/4" stock.

-Cuts all composition materials, plywoods, hardwoods, and softwoods. -Use on table-mounted portable routers

Freud's Quadra-Cut™ 4 Cutter Design