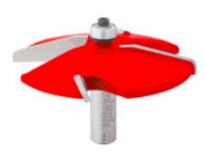

## Item #99-523, Freud Quadra-Cut<sup>™</sup> Raised Panel Bits \$93.87

Thank you for shopping with us!

**Application:** Ideal for creating raised panels for doors and paneling, as well as decorative tops, plaques, and molding (see video below for more information on Quadra-Cut<sup>™</sup> Design)